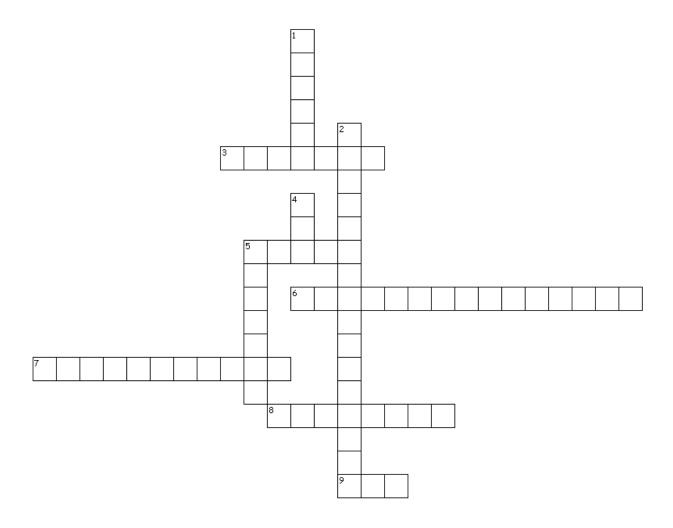

# **Saints History Crossword**

## Across

- 3. Adam \_\_\_\_\_ Scored a hat-trick against Huddersfield on his debut in 2015
- 5. Surname of the coach who led us to 2014 Grand Final success
- 6. Team who Saints beat in the 2007 Challenge Cup Final
- 7. Classy fullback signed at the same time as Mal Meninga
- 8. Team who Saints recorded their biggest ever victory against
- 9. Number of tries scored by Shane Cooper in one game against Hull FC in 1988

#### Down

- 1. Town where the Challenge Cup Semi Finals have been played for the past 2 years
- 2. This teams' record defeat is an 80-0 drubbing by the Saints in 1996
- 4. Number of World Club Challenges Saints have won
- 5. Saint \_\_\_\_\_, the first Saints Super League mascot

## Saints History Crossword

Answers: 3. Quinlan, 5. Brown, 6. Catalans Dragons, 7. Phil Veivers, 8. Carlisle, 9. Six 1. Bolton, 2. Warrington Wolves, 4. Two, 5. Bernard