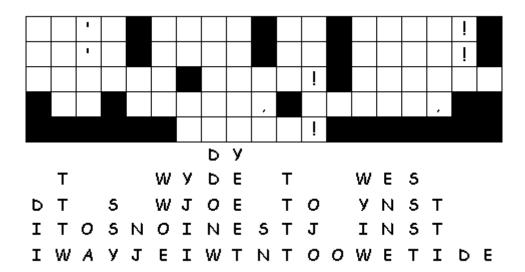

## **Saints Fallen Phrase Puzzle**

- A fallen phrase puzzle is a puzzle where all the letters have fallen to the bottom. However, they got mixed up on their way down, but remain in the same column.
- The first step is to fill in any blank spaces with just one letter underneath.
- Next, figure the two word options.
- Now, just use trial and error to keep filling in the blanks until you get a finished puzzle.
- We've used a classic bit of Saints commentary to try and make things easier ©

## Fallen Phrase Puzzle

Answer: It's Wide to West! It's Wide to West! Dwayne West! Inside to Joynt, Joynt, Joynt!